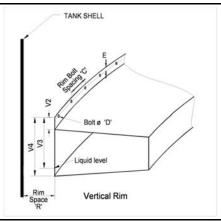

## PLEASE SELECT PONTOON RIM TYPE

COMMENTS

| Rim Height above Pontoon "V2":   | mm |
|----------------------------------|----|
| Top of Rim to Liquid Level "V3": | mm |
| Rim Bolt Edge Distance "E":      | mm |

| Rim Depth "V4":       | mm |
|-----------------------|----|
| Rim Bolt Ø "D":       | mm |
| Rim Bolt Spacing "C": | mm |

| PLEASE SELECT SEAL TYPE                                  |  |  |
|----------------------------------------------------------|--|--|
| Primary Seal Type:                                       |  |  |
| Primary Seal Material:                                   |  |  |
| Primary Fabric Material:                                 |  |  |
| Secondary Seal Type:                                     |  |  |
| Secondary Seal Material:                                 |  |  |
| Secondary Fabric Material:                               |  |  |
| Wiper Seal Type:                                         |  |  |
| Wiper Material:                                          |  |  |
| PLEASE SELECT FOAM DAM TYPE                              |  |  |
| *Foam Dam Options:                                       |  |  |
| *API650 & NFPA11 REQUIRES FOAM DAM STEEL (MIN. 10 GAUGE) |  |  |