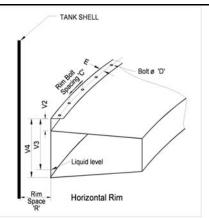

## PLEASE SELECT PONTOON RIM TYPE

COMMENTS

| Rim Height above Pontoon "V2":   | mm |
|----------------------------------|----|
| Top of Rim to Liquid Level "V3": | mm |
| Rim Bolt Edge Distance "E":      | mm |

| Rim Depth "V4":       | mm |
|-----------------------|----|
| Rim Bolt Ø "D":       | mm |
| Rim Bolt Spacing "C": | mm |

| PLEASE SELECT SEAL TYPE                                  |  |  |
|----------------------------------------------------------|--|--|
| Primary Seal Type:                                       |  |  |
| Primary Seal Material:                                   |  |  |
| Primary Fabric Material:                                 |  |  |
| Secondary Seal Type:                                     |  |  |
| Secondary Seal Material:                                 |  |  |
| Secondary Fabric Material:                               |  |  |
| Wiper Seal Type:                                         |  |  |
| Wiper Material:                                          |  |  |
| PLEASE SELECT FOAM DAM TYPE                              |  |  |
| *Foam Dam Options:                                       |  |  |
| *API650 & NFPA11 REQUIRES FOAM DAM STEEL (MIN. 10 GAUGE) |  |  |