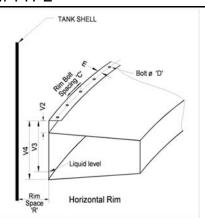

## PLEASE SELECT PONTOON RIM TYPE

COMMENTS

| Rim Height above Pontoon "V2": |                                  | in |
|--------------------------------|----------------------------------|----|
|                                | Top of Rim to Liquid Level "V3": | in |
|                                | Rim Bolt Edge Distance "E":      | in |

| Rim Depth "V4":       | in |
|-----------------------|----|
| Rim Bolt Ø "D":       | in |
| Rim Bolt Spacing "C": | in |

| PLEASE SELECT SEAL TYPE                                  |  |  |  |
|----------------------------------------------------------|--|--|--|
| Primary Seal Type:                                       |  |  |  |
| Primary Seal Material:                                   |  |  |  |
| Primary Fabric Material:                                 |  |  |  |
| Secondary Seal Type:                                     |  |  |  |
| Secondary Seal Material:                                 |  |  |  |
| Secondary Fabric Material:                               |  |  |  |
| Wiper Seal Type:                                         |  |  |  |
| Wiper Material:                                          |  |  |  |
| PLEASE SELECT FOAM DAM TYPE                              |  |  |  |
| *Foam Dam Options:                                       |  |  |  |
| *API650 & NFPA11 REQUIRES FOAM DAM STEEL (MIN. 10 GAUGE) |  |  |  |