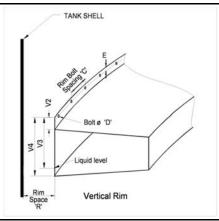

## PLEASE SELECT PONTOON RIM TYPE

COMMENTS

| Rim Height above Pontoon "V2": |                                  | in |
|--------------------------------|----------------------------------|----|
|                                | Top of Rim to Liquid Level "V3": | in |
|                                | Rim Bolt Edge Distance "E":      | in |

| Rim Depth "V4":       | in |
|-----------------------|----|
| Rim Bolt Ø "D":       | in |
| Rim Bolt Spacing "C": | in |

| PLEASE SELECT SEAL TYPE                                  |  |  |  |
|----------------------------------------------------------|--|--|--|
| Primary Seal Type:                                       |  |  |  |
| Primary Seal Material:                                   |  |  |  |
| Primary Fabric Material:                                 |  |  |  |
| Secondary Seal Type:                                     |  |  |  |
| Secondary Seal Material:                                 |  |  |  |
| Secondary Fabric Material:                               |  |  |  |
| Wiper Seal Type:                                         |  |  |  |
| Wiper Material:                                          |  |  |  |
| PLEASE SELECT FOAM DAM TYPE                              |  |  |  |
| *Foam Dam Options:                                       |  |  |  |
| *API650 & NFPA11 REQUIRES FOAM DAM STEEL (MIN. 10 GAUGE) |  |  |  |